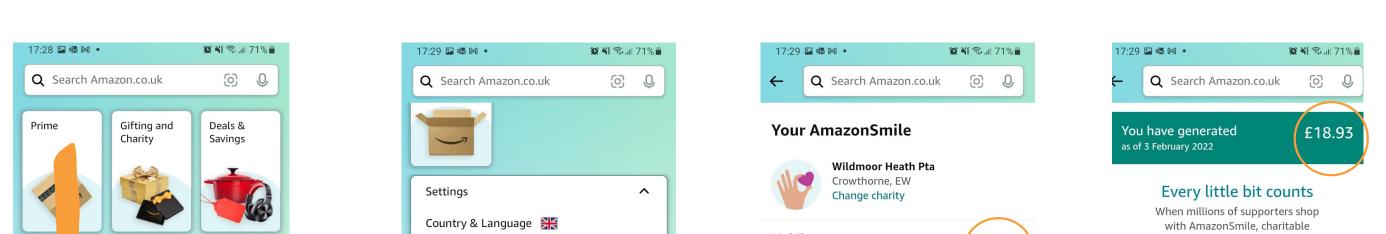

1) Open the app and press the menu button

- 2) Scroll down and click 'settings'
  - 3) Select Amazon Smile
- 4) Turn on and select 'Wildmoor Heath PTA'
- 5) Check back to see the difference you are making
- 6) Amazon need you to confirm you still want to support Wildmoor

Heath PTA every 6 months, we will put banners on the school gates to remind you!

7) If you use your desktop rather than the mobile app, every time you shop you will need to use smile.amazon.co.uk. Set up is the same as above.