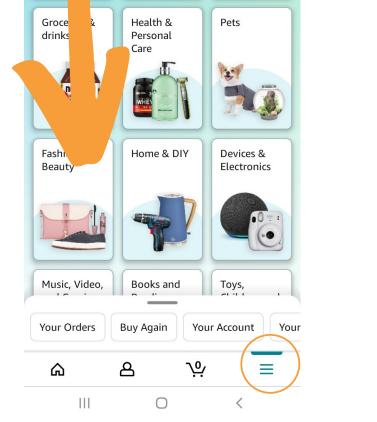

1) Open the app and press the menu button

- 2) Scroll down and click 'settings'
  - 3) Select Amazon Smile
- 4) Turn on and select 'Wildmoor Heath PTA'
- 5) Check back to see the difference you are making
- 6) Amazon need you to confirm you still want to support Wildmoor