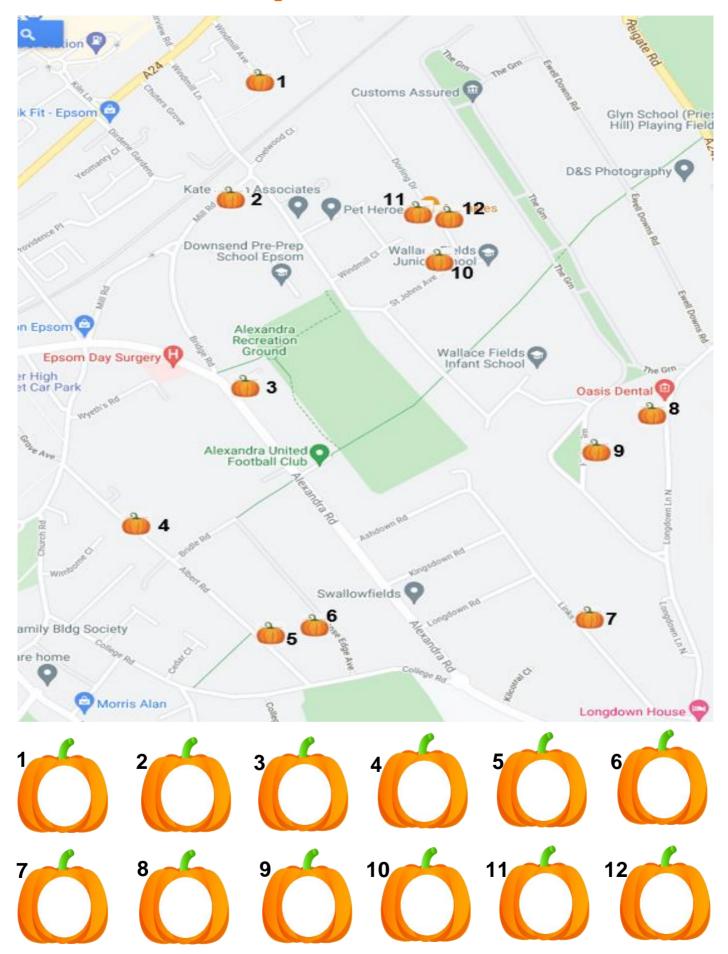

## **PUMPKIN TRAIL 2021**

Wallace Fields Infant School and Nursery brings you a fabulous Halloween Trail with all proceeds going to WFISPTA fundraising.

Find the houses marked on the trail map and look for the letter to complete the Halloween themed words or phrase. You may complete the trail in any order.

Return completed entry to school on **Monday 1 November** at **pick up 3.15** to exchange for your prize. Prize must be collected with a parent/guardian.

Please do adhere these important rules:

- supervise children at all times
- do not go on to the properties marked on the map, just look from the pavement
- NO Trick or Treating / knocking on doors at any properties