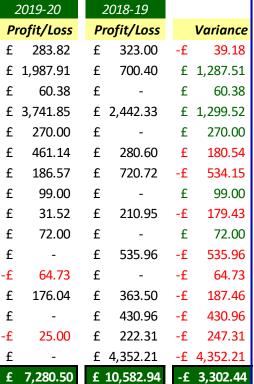

#### **Events in more detail**

| Fundraising Eve | ents                            |     |           |    |           | 5  | 2019-20 |
|-----------------|---------------------------------|-----|-----------|----|-----------|----|---------|
| Date            | Event                           | Inc | come      | Ех | penditure |    | ofit/Lo |
| Nov-1           | 9 Monsters Bash                 | £   | 577       | -£ | 293.18    | £  | 283.8   |
| Nov-1           | 9 Fireworks Night               | £   | 4,304.60  | -£ | 2,316.69  | £  | 1,987.9 |
| Dec-1           | 9 Advent Calendar Raffle        | £   | 104       | -£ | 43.62     | £  | 60.3    |
| Dec-1           | 9 Xmas Fair                     | £   | 4,570.60  | -£ | 828.75    | £  | 3,741.8 |
| Dec-1           | 9 Pantomime - Aladdin           | £   | 990       | -£ | 720       | £  | 270.0   |
| Feb-2           | 0 Infant / Junior School Disco  | £   | 609.25    | -£ | 148.11    | £  | 461.1   |
| Jan-Jul 2       | 0 Reception - Year 6 Cake Sales | £   | 186.57    | £  | -         | £  | 186.5   |
| Mar-2           | 0 Crispy Crème Doughnut Sale    | £   | 198.00    | -£ | 99.00     | £  | 99.0    |
| Mar-2           | 0 Mother's Day - It's A Wrap    | £   | 138.00    | -£ | 106.48    | £  | 31.5    |
| Mar-2           | 0 Easter Egg Raffle             | £   | 72.00     | £  | -         | £  | 72.0    |
| Apr-2           | 0 Easter Tea                    | £   | -         | £  | -         | £  | -       |
| Apr-2           | 0 Happy Circus Event            | £   | 297.05    | -£ | 362       | -£ | 64.7    |
| Jul-2           | 0 Quiz Night                    | £   | 184.91    | -£ | 8.87      | £  | 176.0   |
| Jun-2           | 0 Film Night - Lego Movie 2     | £   | -         | £  | -         | £  | -       |
| Jun-2           | 0 Father's Day - It's A Wrap    | £   | -         | -£ | 25        | -£ | 25.0    |
| Jul-2           | 0 Summer Fair                   | £   | -         | £  | -         | £  |         |
|                 |                                 | f   | 12.231.98 | -f | 4.951.48  | f  | 7.280.5 |