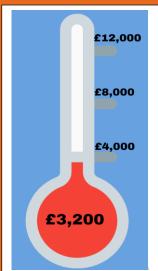

### Help us provide 30 new iPads for Kingham

The school's iPads are obsolete - apps don't run and they no longer charge.

We are raising funds to provide a set of 30 new iPads which means a class could use them with each child having their own device

To provide 30 new iPads we need to raise £11,500.