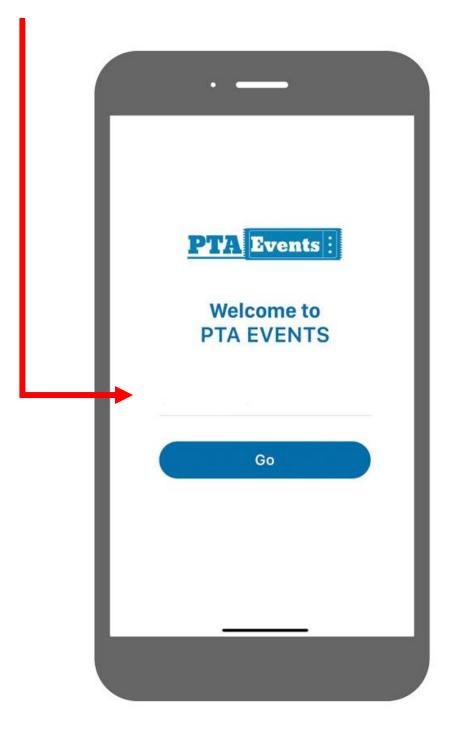

# 2. YOUR ORGANISATION CODE

This is the code you will need to access your PTA Events activities via your new PTA Events mobile application.

# YOUR ORGANISATION CODE

# **3. ENTERING IN YOUR ORGANISATION CODE**

On the PTA Events mobile application home screen just enter in your organisation code. Enter the code exactly as you see it displayed here.