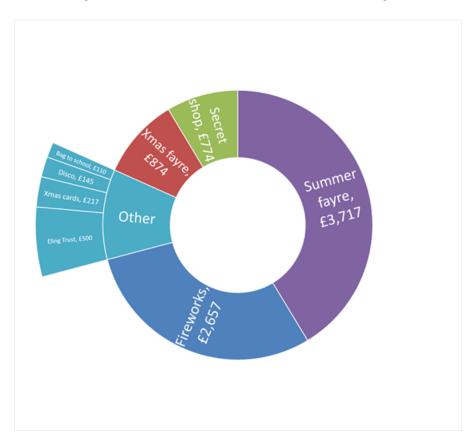

## **Hermitage Primary School PTA – Financial Year 2017-18**

We wanted to let you know how much money we raised from all the great PTA events last year and how this helped the school.

Our events generated net income of £8,994 from the following activities: