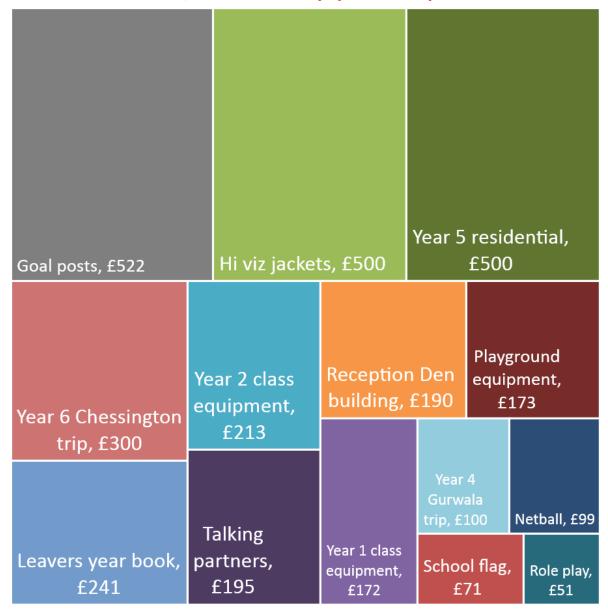

## **Hermitage Primary School PTA – Financial Year 2017-18**

£3,327 on school equipment & trips

£1,039 supporting school events