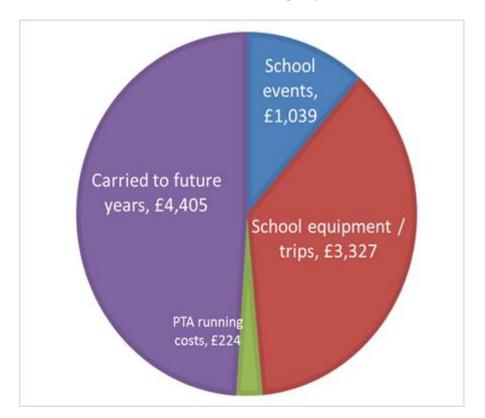

We then allocated the £8,994 in the following ways:

We have analysed **Equipment** and **Events**for you on the next page.

The amounts carried forward to future years will go towards the new daily mile track and new classroom.