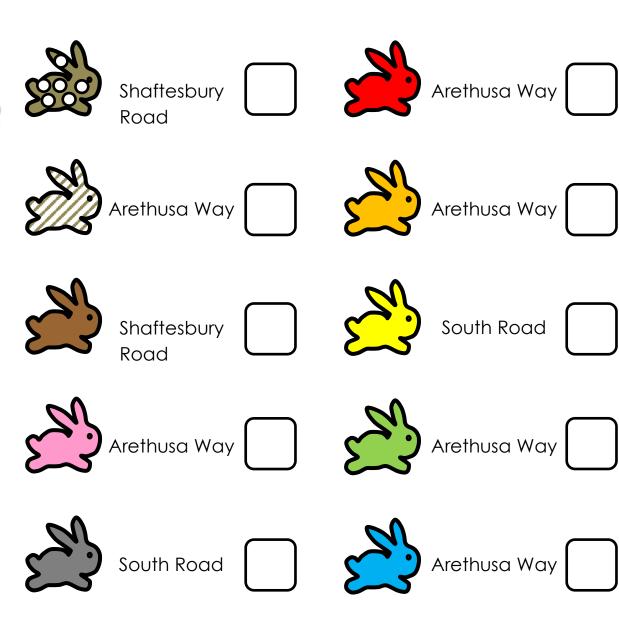

Our Bunny Bounce will lead you around the streets of Bisley on a refreshing Spring Walk with your family!

See the map below for a quick guide to where you'll find our Rabbit Posters. You can visit them in any order! Tick off the boxes on the right once you have found the Rabbit on that street.