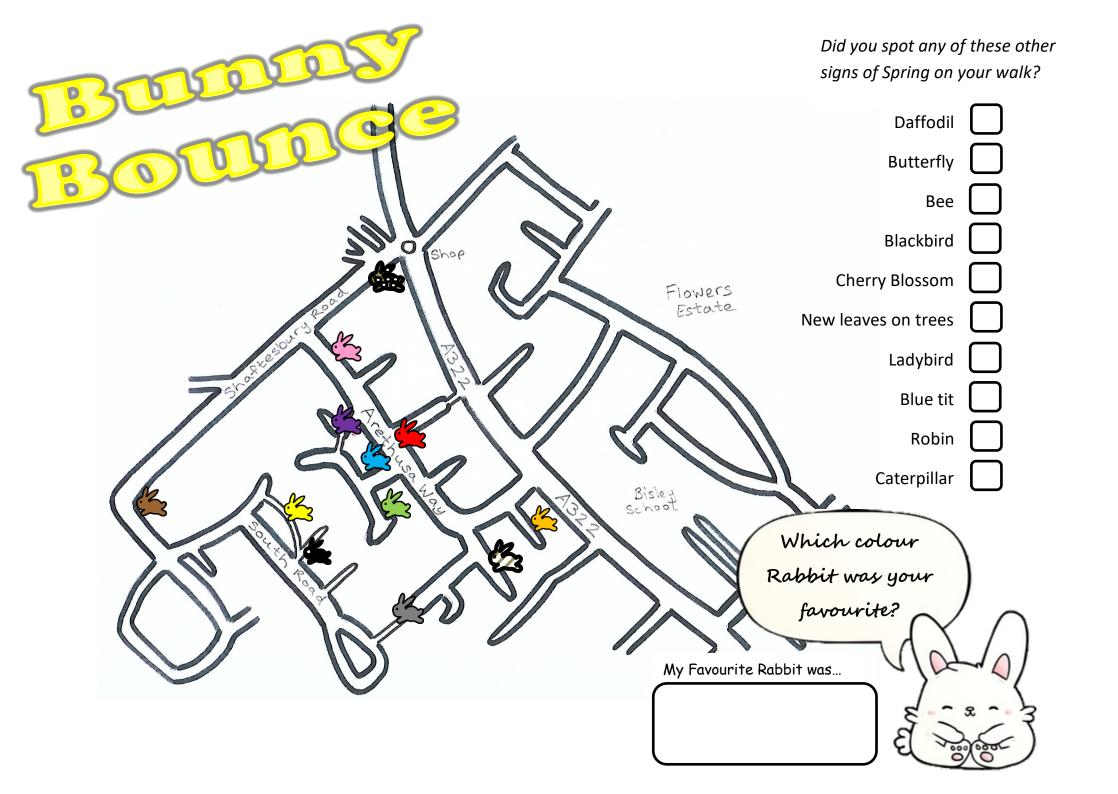

Our Bunny Bounce will lead you around the streets of Bisley on a refreshing Spring Walk with your family!

See the map below for a quick guide to where you'll find our Rabbit Posters. You can visit them in any order! Tick off the boxes on the right once you have found the Rabbit on that street.