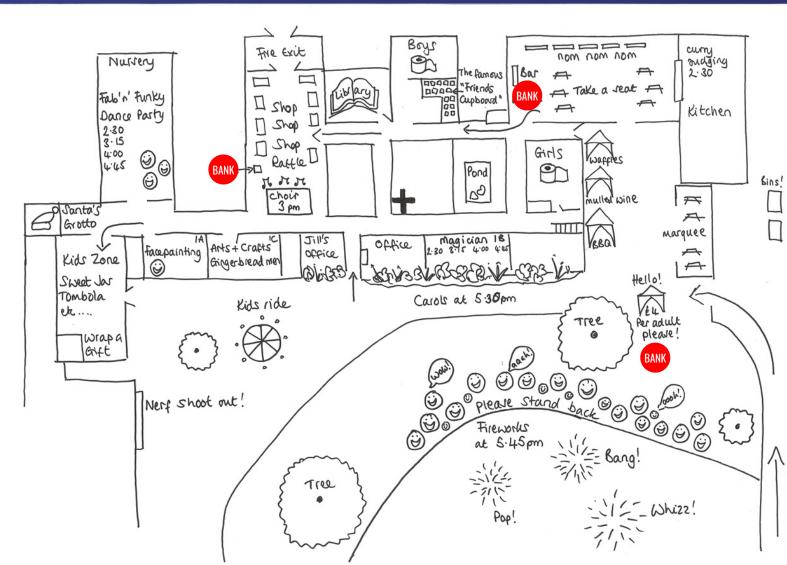

## **MAP OF THE CHRISTMAS FAIR**

## **CHRISTMAS FAIR SCHEDULE**

2pm Christmas Fair opens! 2.30pm Curry competition judging 3pm WCPS Parents Choir singing carols in the hall 5.20pm Raffle draw 5.30pm WCPS Parents Choir singing carols outside 5.45pm Fireworks 6pm - Hometime! Or help clear up please!

## **SCHOOL STALLS**

Raffle Books DVDs Christmas jumpers Soft toy tombola Wrap-a-gift Santa's Grotto Elves Workshop Arts & crafts Gingerbread decorating

Hampers Pocket money stall Waffles Face painting Magician & disco Photobooth Bottle tombola Year 6 sweet stall Sweet jar tombola Rides\_\_\_\_\_

Menu

Mini hog roast Mulled wine & mince pies Chocolate fondue German sausages Waffles Curries of the world Turkish cuisine Pizza Halal Turkey holdogs Chicken nuggets Chips Posh hol chocolate