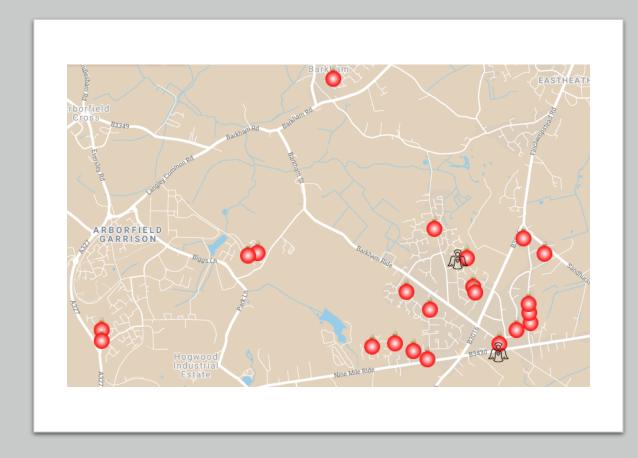

# Full trail map with addresses to help – more detailed maps are on the following pages...

#### **Finchampstead:**

2 Alexander Close RG40 3GB

79 Kiln Ride RG40 3PJ

67a Kiln Ride

4 Cypress Close RG40 3JW

The Brambles Kiln Ride (near no. 8)

21 Foxcote

16a Windsor Ride

19 Wild Briar

30 Wild Briar RG40 4UL

8 McCarthy Way

75 Nashgrove Lane

3 Gorse Ride North RG40 4ES

5 Moor Close RG40 4EZ

20 Kelsey Avenue RG40 4TZ

The Herl, Gorse Ride South RG40 4EH

9b Briarwood RG40 4XA

1 Church Hams

#### **Barkham:**

10 Silver Birches RG41 4YZ

**Arborfield Green:** 

8 Archer Grove RG2 9TB

32 Archer Grove RG2 9TB

1 Quiller Avenue RG2 9UA

23 Glover Crescent RG2 9TW

Other things to spot...

**Father Christmas** has lost 5 of his presents! Can you find them?

Look out for **Angels of Comfort** and **Joy** displayed throughout the parish, including:

234 Nine Mile Ride

43 McCarthy Way

Water End, Longwater Lane