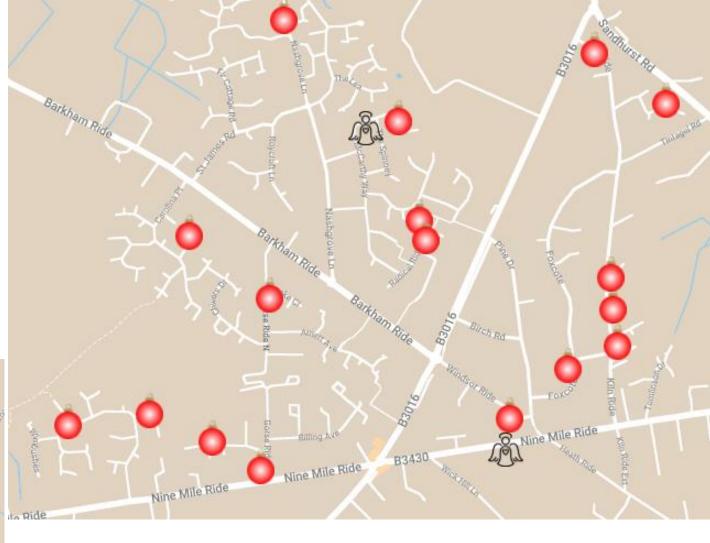

#### **Finchampstead:**

2 Alexander Close RG40 3GB

79 Kiln Ride RG40 3PJ

67a Kiln Ride

4 Cypress Close RG40 3JW

The Brambles Kiln Ride (near no. 8)

21 Foxcote

16a Windsor Ride

19 Wild Briar

30 Wild Briar RG40 4UL

8 McCarthy Way

75 Nashgrove Lane

3 Gorse Ride North RG40 4ES

5 Moor Close RG40 4EZ

20 Kelsey Avenue RG40 4TZ

The Herl, Gorse Ride South RG40 4EH