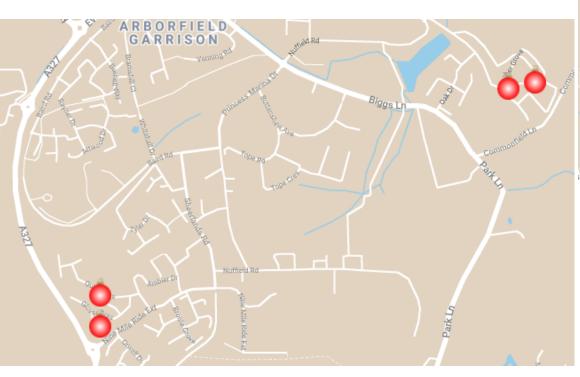

#### **Barkham:**

10 Silver Birches RG41 4YZ

**Arborfield Green:** 

8 Archer Grove RG2 9TB

32 Archer Grove RG2 9TB

1 Quiller Avenue RG2 9UA

23 Glover Crescent RG2 9TW

Other things to spot...