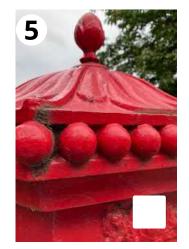

#### Look for a bird Green Robin Parakeet Swan Great Tit Mandarin Duck Egyptian Goo<u>se</u> Pigeon Jay Heron Magpie

# Spot an animal



## Search for a tree



#### Find a road

starting with the same letter as your name.

with only 4 letters in its name

named after a place

with a blue road name sign

named after a person

named something other than 'road'

with more than 10 letters

beginning with a vowel

where the sign is high up

named after a tree

# **Admire 10 Artworks**

















## **10 Vehicles**



Worple Road to Cannizaro Park 2 km, about a 25 minute walk (uphill!)











6

9











School to Morrisons, via Herbert Road Green. 1km, about a 15 minute walk























Edge Hill to Wimbledon Village. 2 km, about a 25 minute walk (uphill again)







Kingston Road, round John Innes Park and back. 1.3 km, about a 15 minute walk













Polka, South Park Gardens, back to the Broadway 1.3 km, about a 15 minute walk