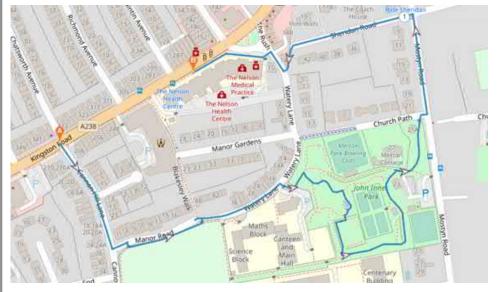

## **10 Vehicles**

Worple Road to Cannizaro Park 2 km, about a 25 minute walk (uphill!)

6

9

School to Morrisons, via Herbert Road Green. 1km, about a 15 minute walk

Edge Hill to Wimbledon Village. 2 km, about a 25 minute walk (uphill again)

Kingston Road, round John Innes Park and back. 1.3 km, about a 15 minute walk

Polka, South Park Gardens, back to the Broadway 1.3 km, about a 15 minute walk