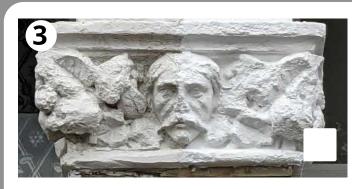

#### Look for a bird Green Robin Parakeet Swan Great Tit Mandarin Duck Egyptian Goo<u>se</u> Pigeon Jay Heron Magpie

# Spot an animal



## Search for a tree



#### Find a road

starting with the same letter as your name.

with only 4 letters in its name

named after a place

with a blue road name sign

named after a person

named something other than 'road'

with more than 10 letters

beginning with a vowel

where the sign is high up

named after a tree

# **Admire 10 Artworks**

















## **10 Vehicles**



Worple Road to Cannizaro Park 2 km, about a 25 minute walk (uphill!)











6

9











School to Morrisons, via Herbert Road Green. 1km, about a 15 minute walk























Edge Hill to Wimbledon Village. 2 km, about a 25 minute walk (uphill again)







Kingston Road, round John Innes Park and back. 1.3 km, about a 15 minute walk













Polka, South Park Gardens, back to the Broadway 1.3 km, about a 15 minute walk