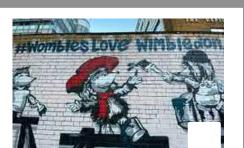

#### Look for a bird Green Robin Parakeet Swan Great Tit Mandarin Duck Egyptian Goo<u>se</u> Pigeon Jay Heron Magpie

# Spot an animal



## Search for a tree



#### Find a road

starting with the same letter as your name.

with only 4 letters in its name

named after a place

with a blue road name sign

named after a person

named something other than 'road'

with more than 10 letters

beginning with a vowel

where the sign is high up

named after a tree

# **Admire 10 Artworks**

















## **10 Vehicles**



Worple Road to Cannizaro Park 2 km, about a 25 minute walk (uphill!)











6

9











School to Morrisons, via Herbert Road Green. 1km, about a 15 minute walk























Edge Hill to Wimbledon Village. 2 km, about a 25 minute walk (uphill again)







Kingston Road, round John Innes Park and back. 1.3 km, about a 15 minute walk













Polka, South Park Gardens, back to the Broadway 1.3 km, about a 15 minute walk