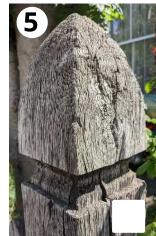

#### Look for a bird Green Robin Parakeet Swan Great Tit Mandarin Duck Egyptian Goo<u>se</u> Pigeon Jay Heron Magpie

# Spot an animal



## Search for a tree



#### Find a road

starting with the same letter as your name.

with only 4 letters in its name

named after a place

with a blue road name sign

named after a person

named something other than 'road'

with more than 10 letters

beginning with a vowel

where the sign is high up

named after a tree

# **Admire 10 Artworks**

















## **10 Vehicles**



Worple Road to Cannizaro Park 2 km, about a 25 minute walk (uphill!)











6

9











School to Morrisons, via Herbert Road Green. 1km, about a 15 minute walk























Edge Hill to Wimbledon Village. 2 km, about a 25 minute walk (uphill again)







Kingston Road, round John Innes Park and back. 1.3 km, about a 15 minute walk













Polka, South Park Gardens, back to the Broadway 1.3 km, about a 15 minute walk