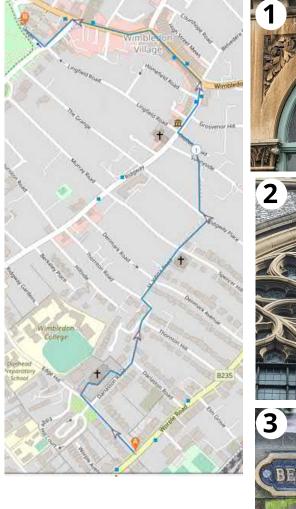

## **10 Vehicles**

Worple Road to Cannizaro Park 2 km, about a 25 minute walk (uphill!)

6

9

School to Morrisons, via Herbert Road Green. 1km, about a 15 minute walk

Edge Hill to Wimbledon Village. 2 km, about a 25 minute walk (uphill again)