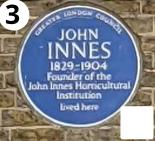

Kingston Road, round John Innes Park and back. 1.3 km, about a 15 minute walk

Polka, South Park Gardens, back to the Broadway 1.3 km, about a 15 minute walk