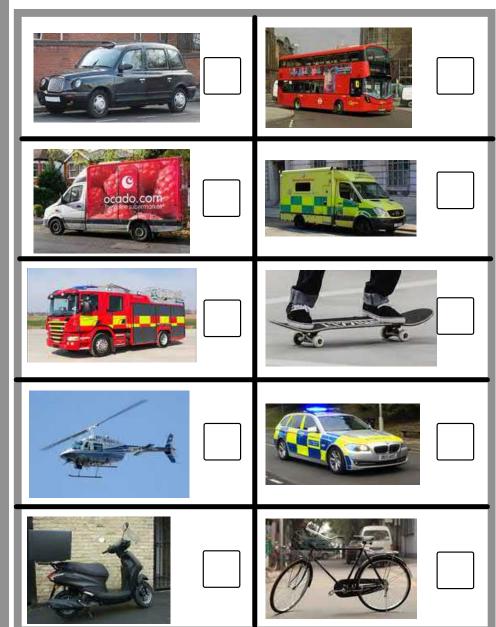

## **10 Vehicles**

Worple Road to Cannizaro Park 2 km, about a 25 minute walk (uphill!)

6

9

School to Morrisons, via Herbert Road Green. 1km, about a 15 minute walk

Edge Hill to Wimbledon Village. 2 km, about a 25 minute walk (uphill again)