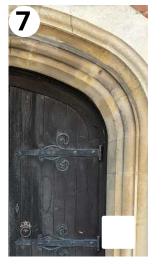

#### Look for a bird Green Robin Parakeet Swan Great Tit Mandarin Duck Egyptian Goo<u>se</u> Pigeon Jay Heron Magpie

# Spot an animal



## Search for a tree



#### Find a road

starting with the same letter as your name.

with only 4 letters in its name

named after a place

with a blue road name sign

named after a person

named something other than 'road'

with more than 10 letters

beginning with a vowel

where the sign is high up

named after a tree

# **Admire 10 Artworks**

















## **10 Vehicles**



Worple Road to Cannizaro Park 2 km, about a 25 minute walk (uphill!)











6

9











School to Morrisons, via Herbert Road Green. 1km, about a 15 minute walk























Edge Hill to Wimbledon Village. 2 km, about a 25 minute walk (uphill again)







Kingston Road, round John Innes Park and back. 1.3 km, about a 15 minute walk













Polka, South Park Gardens, back to the Broadway 1.3 km, about a 15 minute walk