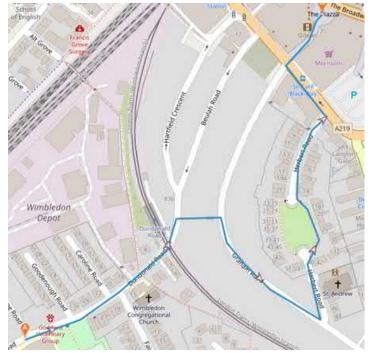

Kingston Road, round John Innes Park and back. 1.3 km, about a 15 minute walk

Polka, South Park Gardens, back to the Broadway 1.3 km, about a 15 minute walk