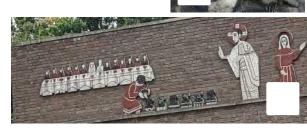

#### Look for a bird Green Robin Parakeet Swan Great Tit Mandarin Duck Egyptian Goo<u>se</u> Pigeon Jay Heron Magpie

# Spot an animal



## Search for a tree



#### Find a road

starting with the same letter as your name.

with only 4 letters in its name

named after a place

with a blue road name sign

named after a person

named something other than 'road'

with more than 10 letters

beginning with a vowel

where the sign is high up

named after a tree

# **Admire 10 Artworks**

















## **10 Vehicles**



Worple Road to Cannizaro Park 2 km, about a 25 minute walk (uphill!)











6

9











School to Morrisons, via Herbert Road Green. 1km, about a 15 minute walk























Edge Hill to Wimbledon Village. 2 km, about a 25 minute walk (uphill again)







Kingston Road, round John Innes Park and back. 1.3 km, about a 15 minute walk













Polka, South Park Gardens, back to the Broadway 1.3 km, about a 15 minute walk