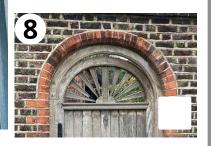

#### Look for a bird Green Robin Parakeet Swan Great Tit Mandarin Duck Egyptian Goo<u>se</u> Pigeon Jay Heron Magpie

# Spot an animal



## Search for a tree



#### Find a road

starting with the same letter as your name.

with only 4 letters in its name

named after a place

with a blue road name sign

named after a person

named something other than 'road'

with more than 10 letters

beginning with a vowel

where the sign is high up

named after a tree

# **Admire 10 Artworks**

















## **10 Vehicles**



Worple Road to Cannizaro Park 2 km, about a 25 minute walk (uphill!)











6

9











School to Morrisons, via Herbert Road Green. 1km, about a 15 minute walk























Edge Hill to Wimbledon Village. 2 km, about a 25 minute walk (uphill again)







Kingston Road, round John Innes Park and back. 1.3 km, about a 15 minute walk













Polka, South Park Gardens, back to the Broadway 1.3 km, about a 15 minute walk