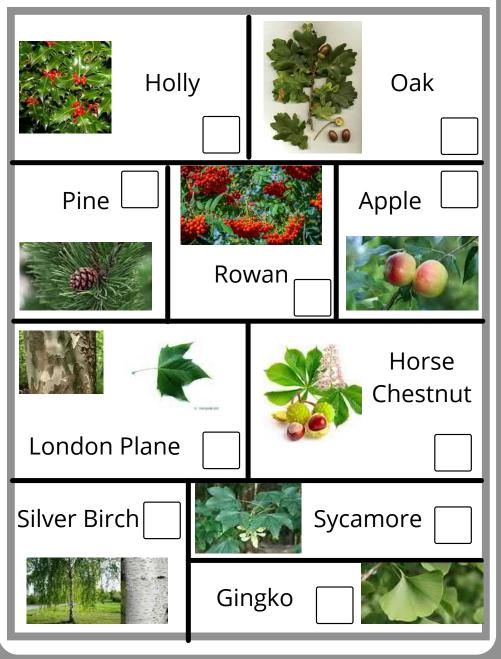

#### Look for a bird Green Robin Parakeet Swan Great Tit Mandarin Duck Egyptian Goo<u>se</u> Pigeon Jay Heron Magpie

# Spot an animal



## Search for a tree



#### Find a road

starting with the same letter as your name.

with only 4 letters in its name

named after a place

with a blue road name sign

named after a person

named something other than 'road'

with more than 10 letters

beginning with a vowel

where the sign is high up

named after a tree

# **Admire 10 Artworks**

















## **10 Vehicles**



Worple Road to Cannizaro Park 2 km, about a 25 minute walk (uphill!)











6

9











School to Morrisons, via Herbert Road Green. 1km, about a 15 minute walk























Edge Hill to Wimbledon Village. 2 km, about a 25 minute walk (uphill again)







Kingston Road, round John Innes Park and back. 1.3 km, about a 15 minute walk













Polka, South Park Gardens, back to the Broadway 1.3 km, about a 15 m