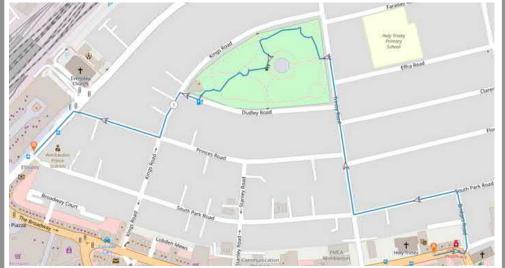

Kingston Road, round John Innes Park and back. 1.3 km, about a 15 minute walk

Polka, South Park Gardens, back to the Broadway 1.3 km, about a 15 minute walk