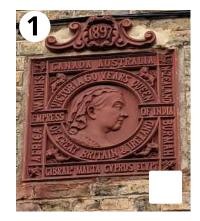

#### Look for a bird Green Robin Parakeet Swan Great Tit Mandarin Duck Egyptian Goo<u>se</u> Pigeon Jay Heron Magpie

# Spot an animal



## Search for a tree



#### Find a road

starting with the same letter as your name.

with only 4 letters in its name

named after a place

with a blue road name sign

named after a person

named something other than 'road'

with more than 10 letters

beginning with a vowel

where the sign is high up

named after a tree

# **Admire 10 Artworks**

















## **10 Vehicles**



Worple Road to Cannizaro Park 2 km, about a 25 minute walk (uphill!)











6

9











School to Morrisons, via Herbert Road Green. 1km, about a 15 minute walk























Edge Hill to Wimbledon Village. 2 km, about a 25 minute walk (uphill again)







Kingston Road, round John Innes Park and back. 1.3 km, about a 15 minute walk













Polka, South Park Gardens, back to the Broadway 1.3 km, about a 15 minute walk