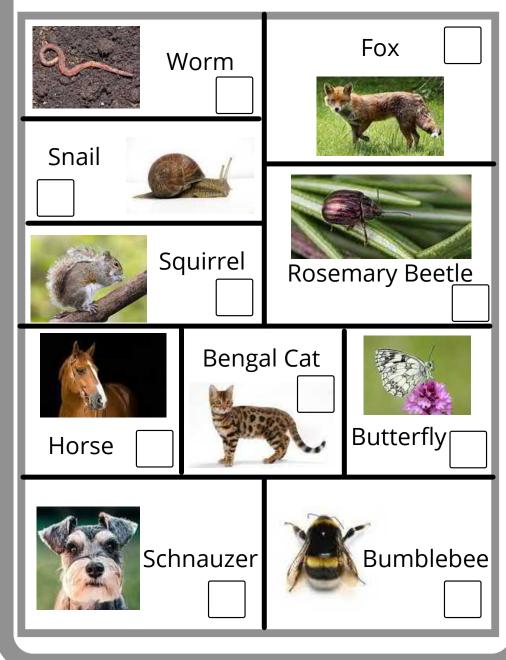

#### Look for a bird Green Robin Parakeet Swan Great Tit Mandarin Duck Egyptian Goo<u>se</u> Pigeon Jay Heron Magpie

# Spot an animal



## Search for a tree



#### Find a road

starting with the same letter as your name.

with only 4 letters in its name

named after a place

with a blue road name sign

named after a person

named something other than 'road'

with more than 10 letters

beginning with a vowel

where the sign is high up

named after a tree

# **Admire 10 Artworks**

















## **10 Vehicles**



Worple Road to Cannizaro Park 2 km, about a 25 minute walk (uphill!)











6

9











School to Morrisons, via Herbert Road Green. 1km, about a 15 minute walk























Edge Hill to Wimbledon Village. 2 km, about a 25 minute walk (uphill again)







Kingston Road, round John Innes Park and back. 1.3 km, about a 15 minute walk













Polka, South Park Gardens, back to the Broad