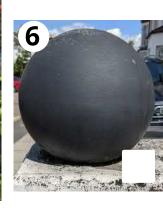

#### Look for a bird Green Robin Parakeet Swan Great Tit Mandarin Duck Egyptian Goo<u>se</u> Pigeon Jay Heron Magpie

# Spot an animal



## Search for a tree



#### Find a road

starting with the same letter as your name.

with only 4 letters in its name

named after a place

with a blue road name sign

named after a person

named something other than 'road'

with more than 10 letters

beginning with a vowel

where the sign is high up

named after a tree

# **Admire 10 Artworks**

















## **10 Vehicles**



Worple Road to Cannizaro Park 2 km, about a 25 minute walk (uphill!)











6

9











School to Morrisons, via Herbert Road Green. 1km, about a 15 minute walk























Edge Hill to Wimbledon Village. 2 km, about a 25 minute walk (uphill again)







Kingston Road, round John Innes Park and back. 1.3 km, about a 15 minute walk













Polka, South Park Gardens, back to the Broadway 1.3 km, about a 15 minute walk