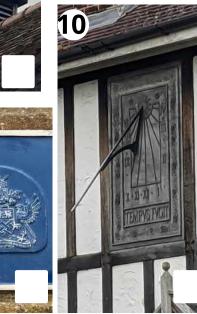

#### Look for a bird Green Robin Parakeet Swan Great Tit Mandarin Duck Egyptian Goo<u>se</u> Pigeon Jay Heron Magpie

# Spot an animal



## Search for a tree



#### Find a road

starting with the same letter as your name.

with only 4 letters in its name

named after a place

with a blue road name sign

named after a person

named something other than 'road'

with more than 10 letters

beginning with a vowel

where the sign is high up

named after a tree

# **Admire 10 Artworks**

















## **10 Vehicles**



Worple Road to Cannizaro Park 2 km, about a 25 minute walk (uphill!)











6

9











School to Morrisons, via Herbert Road Green. 1km, about a 15 minute walk























Edge Hill to Wimbledon Village. 2 km, about a 25 minute walk (uphill again)







Kingston Road, round John Innes Park and back. 1.3 km, about a 15 minute walk













Polka, South Park Gardens, back to the Broadway 1.3 km, about a 15 minute walk