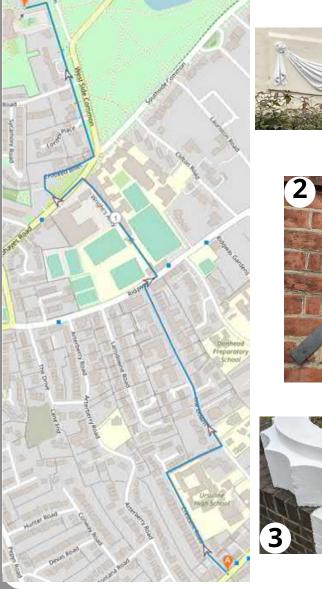

## **10 Vehicles**

Worple Road to Cannizaro Park 2 km, about a 25 minute walk (uphill!)

6

9

School to Morrisons, via Herbert Road Green. 1km, about a 15 minute walk

Edge Hill to Wimbledon Village. 2 km, about a 25 minute walk (uphill again)

Kingston Road, round John Innes Park and back. 1.3 km, about a 15 minute walk

Polka, South Park Gardens, back to the Broadway 1.3 km, about a 15 minute walk