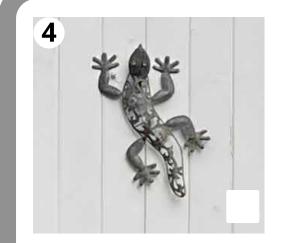

#### Look for a bird Green Robin Parakeet Swan Great Tit Mandarin Duck Egyptian Goo<u>se</u> Pigeon Jay Heron Magpie

# Spot an animal



## Search for a tree



#### Find a road

starting with the same letter as your name.

with only 4 letters in its name

named after a place

with a blue road name sign

named after a person

named something other than 'road'

with more than 10 letters

beginning with a vowel

where the sign is high up

named after a tree

# **Admire 10 Artworks**

















## **10 Vehicles**



Worple Road to Cannizaro Park 2 km, about a 25 minute walk (uphill!)











6

9











School to Morrisons, via Herbert Road Green. 1km, about a 15 minute walk























Edge Hill to Wimbledon Village. 2 km, about a 25 minute walk (uphill again)







Kingston Road, round John Innes Park and back. 1.3 km, about a 15 minute walk













Polka, South Park Gardens, back to the Broadway 1.3 km, about a 15 minute walk