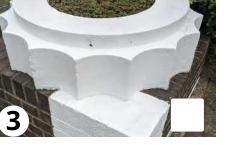

#### Look for a bird Green Robin Parakeet Swan Great Tit Mandarin Duck Egyptian Goo<u>se</u> Pigeon Jay Heron Magpie

# Spot an animal



## Search for a tree



#### Find a road

starting with the same letter as your name.

with only 4 letters in its name

named after a place

with a blue road name sign

named after a person

named something other than 'road'

with more than 10 letters

beginning with a vowel

where the sign is high up

named after a tree

# **Admire 10 Artworks**

















## **10 Vehicles**



Worple Road to Cannizaro Park 2 km, about a 25 minute walk (uphill!)











6

9











School to Morrisons, via Herbert Road Green. 1km, about a 15 minute walk























Edge Hill to Wimbledon Village. 2 km, about a 25 minute walk (uphill again)







Kingston Road, round John Innes Park and back. 1.3 km, about a 15 minute walk













Polka, South Park Gardens, back to the Broadway 1.3 km, about a 15 minute walk