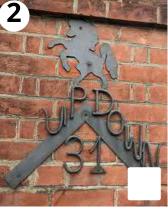

#### Look for a bird Green Robin Parakeet Swan Great Tit Mandarin Duck Egyptian Goo<u>se</u> Pigeon Jay Heron Magpie

# Spot an animal



## Search for a tree



#### Find a road

starting with the same letter as your name.

with only 4 letters in its name

named after a place

with a blue road name sign

named after a person

named something other than 'road'

with more than 10 letters

beginning with a vowel

where the sign is high up

named after a tree

# **Admire 10 Artworks**

















## **10 Vehicles**



Worple Road to Cannizaro Park 2 km, about a 25 minute walk (uphill!)











6

9











School to Morrisons, via Herbert Road Green. 1km, about a 15 minute walk























Edge Hill to Wimbledon Village. 2 km, about a 25 minute walk (uphill again)







Kingston Road, round John Innes Park and back. 1.3 km, about a 15 minute walk













Polka, South Park Gardens, back to the Broadway 1.3 km, about a 15 minute walk