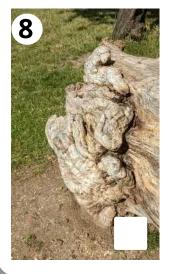

#### Look for a bird Green Robin Parakeet Swan Great Tit Mandarin Duck Egyptian Goo<u>se</u> Pigeon Jay Heron Magpie

# Spot an animal



## Search for a tree



#### Find a road

starting with the same letter as your name.

with only 4 letters in its name

named after a place

with a blue road name sign

named after a person

named something other than 'road'

with more than 10 letters

beginning with a vowel

where the sign is high up

named after a tree

# **Admire 10 Artworks**

















## **10 Vehicles**



Worple Road to Cannizaro Park 2 km, about a 25 minute walk (uphill!)











6

9











School to Morrisons, via Herbert Road Green. 1km, about a 15 minute walk























Edge Hill to Wimbledon Village. 2 km, about a 25 minute walk (uphill again)







Kingston Road, round John Innes Park and back. 1.3 km, about a 15 minute walk













Polka, South Park Gardens, back to the Broadway 1.3 km, about a 15 minute walk