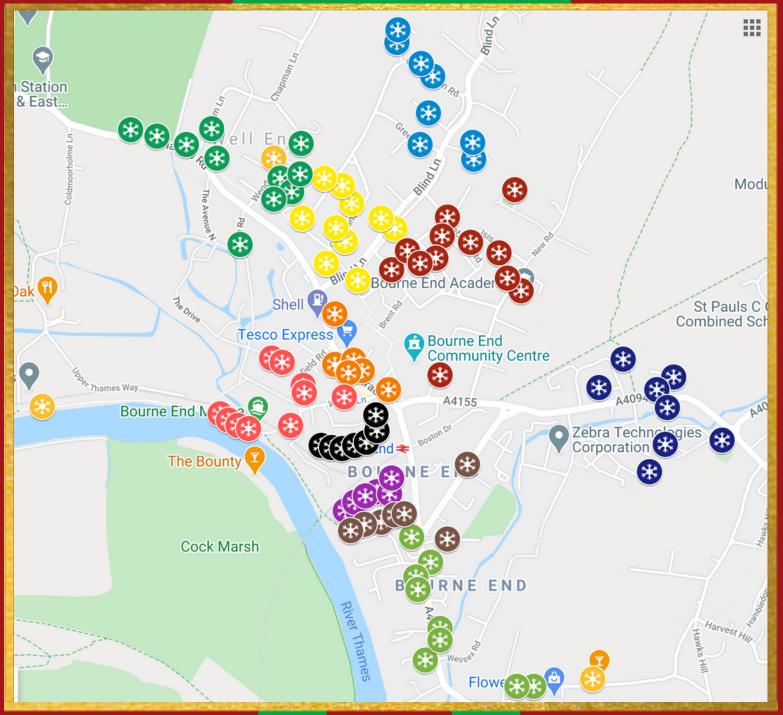

## BOURNE END'S CHRISTMAS ELFtrail

## Instructions

There are 107 elves to find on this trail, dispersed all across our village!

They are split into different colour zones so you can stay local to home or go further afield. You can do as many as you like!

## **Elf Hunt Competition:-**

Golden Elf Anagram: Each colour zone has ONE Golden Elf that has been assigned a letter. If you find all 14 Golden Elves (one from each zone), it will spell out some words which can be used to enter the 'Elf Hunt Competition'! For example: in Yellow Zone (Chalklands & Blind Lane), there are 10 yellow elves to find, plus 1 Golden Elf! Once you have solved the Golden Elf anagram, please email your answer to claytonspta@yahoo.co.uk (winners to be announced in the New Year).

Note: all elves should be visible from the pavement/pathways.

| Zones and number<br>of elves to find                 |   | Letters | Word | Golden Elf<br>Letter |
|------------------------------------------------------|---|---------|------|----------------------|
| Blue 8                                               |   |         |      | -                    |
| Yellow 10                                            |   |         |      | -                    |
| Green 11                                             |   |         |      | -                    |
| Red 12                                               |   |         |      | -                    |
| Orange 6                                             |   |         |      | -                    |
| Pink 10                                              | 1 |         |      | -                    |
| Black 11                                             |   |         |      | -                    |
| Purple 12                                            |   |         |      | -                    |
| Brown 7                                              |   |         |      | -                    |
| Dark blue 8                                          |   |         |      | -                    |
| Lime Green 9                                         |   |         |      | -                    |
| Additional 3 Golden<br>Elves                         | + |         |      |                      |
| Golden Elf word.<br>Clue; What makes an Elf<br>Toot? |   |         |      |                      |