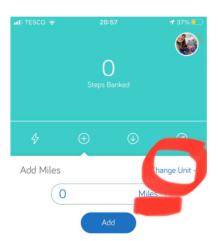

#### **SECTION B RECORDING YOUR MOVEMENT**

8. Add your steps / miles manually by pressing the '+' icon along the bottom bar. You can change between steps, miles and km depending on your method of movement by selecting 'Change Unit'.