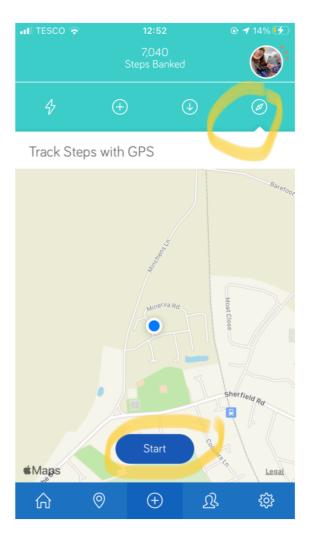

Or you can choose the GPS tracker before starting your daily exercise.

Or connect your app to another device such as a Fitbit.

9. Spend your recorded steps /miles on your travel to Lapland by selecting the 'download icon' and selecting 'Winter Wonderland Walk'  $\frac{1}{2}$ 