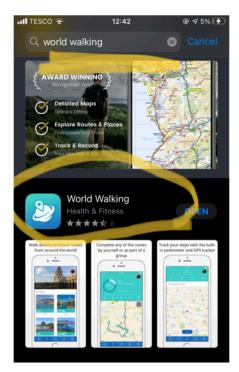

### **SECTION A**

1. Download the world walking app from your device's app store.

2. Create an account (it's free).

3. After logging in with your new account details, select (1) the highlighted group icon on the bottom task bar and then (2) click 'Search Groups'.