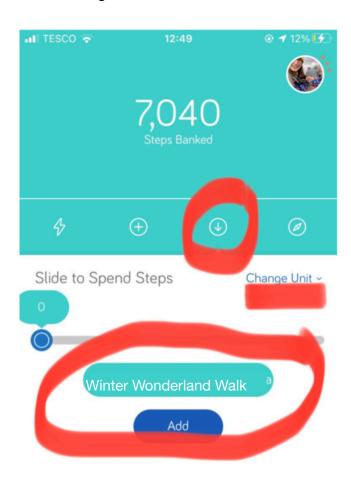

#### **SECTION B RECORDING YOUR MOVEMENT**

8. Add your steps / miles manually by pressing the '+' icon along the bottom bar. You can change between steps, miles and km depending on your method of movement by selecting 'Change Unit'.

Or you can choose the GPS tracker before starting your daily exercise.

Or connect your app to another device such as a Fitbit.

9. Spend your recorded steps /miles on your travel to Lapland by selecting the 'download icon' and selecting 'Winter Wonderland Walk'  $\frac{1}{2}$ 