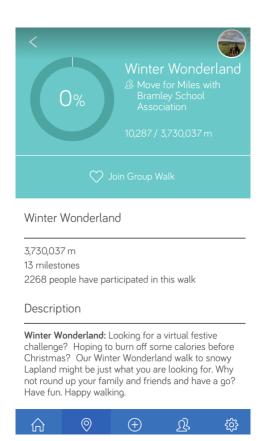

## 7. Select 'Join Group Walk'

Or you can choose the GPS tracker before starting your daily exercise.

Or connect your app to another device such as a Fitbit.

9. Spend your recorded steps /miles on your travel to Lapland by selecting the 'download icon' and selecting 'Winter Wonderland Walk'  $\frac{1}{2}$ 