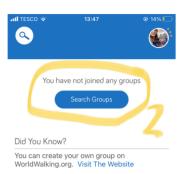

### **SECTION A**

1. Download the world walking app from your device's app store.

2. Create an account (it's free).

3. After logging in with your new account details, select (1) the highlighted group icon on the bottom task bar and then (2) click 'Search Groups'.