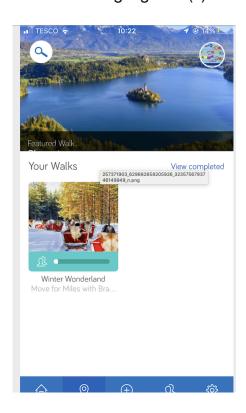

## 5. Click JOIN.

6. Click the highlighted (1) location icon and the group's walk will appear. (2) Select it

Or you can choose the GPS tracker before starting your daily exercise.

Or connect your app to another device such as a Fitbit.

9. Spend your recorded steps /miles on your travel to Lapland by selecting the 'download icon' and selecting 'Winter Wonderland Walk'  $\frac{1}{2}$ 