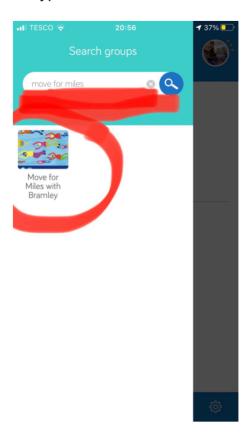

4. Type 'Move for Miles' into the search bar and click on the group when it appears.