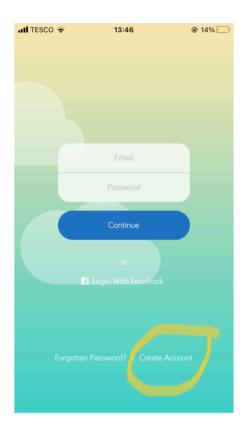

### **SECTION A**

1. Download the world walking app from your device's app store.

2. Create an account (it's free).

3. After logging in with your new account details, select (1) the highlighted group icon on the bottom task bar and then (2) click 'Search Groups'.