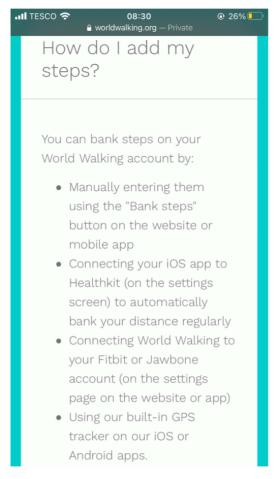

Or you can choose the GPS tracker before starting your daily exercise.

Or connect your app to another device such as a Fitbit.

9. Spend your recorded steps /miles on your travel to Lapland by selecting the 'download icon' and selecting 'Winter Wonderland Walk'  $\frac{1}{2}$ 