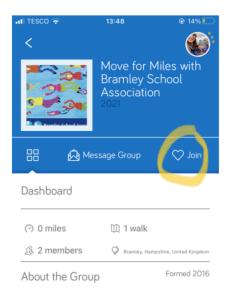

4. Type 'Move for Miles' into the search bar and click on the group when it appears.

## 5. Click JOIN.

6. Click the highlighted (1) location icon and the group's walk will appear. (2) Select it