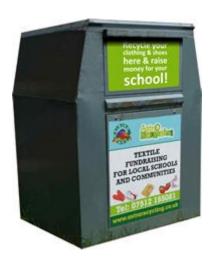

# We have a textile recycling bank!

You can find it: In the corner of the car park

### **Raising Money Is In Our Jeans!!**

Help the school raise money by donating all your old clothes, shoes, soft toys, and bed linen. Put the clothes in **A STRONG PLASTIC BAG** before placing into the bank and Astra Recycling will put money in the school's bank!