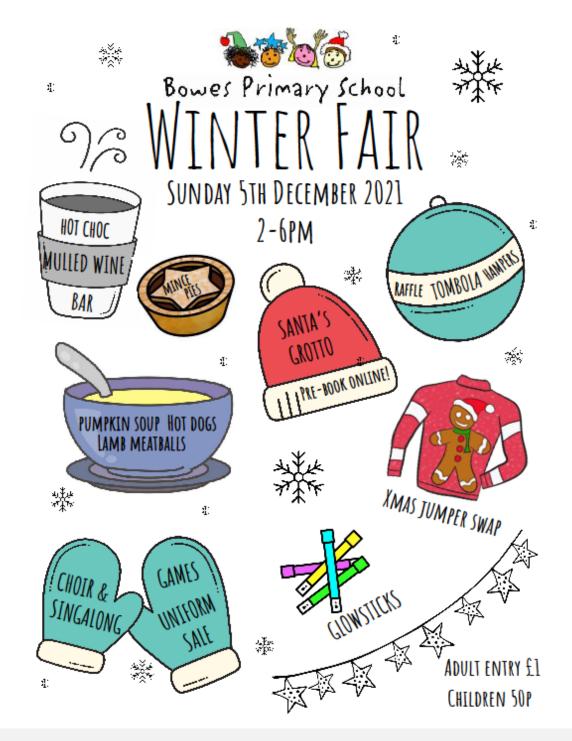

## \*\*We can't wait to see you all at our Winter Fair!\*\*

This year almost all our Winter Fair will be outside, and the only indoor event will be our fabulous grotto. To ensure Santa remains Covid-free for the big day, we'll be running a socially-distanced Santa's story time for reception to Yr4, and Santa's joke time for Yr5 & Yr6 – which will run in year groups – online bookings are now open!

We're thrilled that all classes and choirs will be performing, so please see the schedule to make sure you are in time for your slot.

As usual, we're looking for your generous donations for our hampers, which you can win in our raffle alongside prizes from local business – tickets on sale next week.

Please read on for more information about what you can look forward to and what we need from you make it a success...

ALL CHILDREN WILL BE PERFORMING AT THIS YEAR'S WINTER FAIR.

1: PLEASE ENSURE YOUR CHILD IS AT THE MEETING POINT (TO THE RIGHT OF THE STAGE)

## YOUR DONATIONS PLEASE!

BOTTLES FOR TOMBOLA (WINE; BEER, SPIRITS, BUBBLE BATH, SAUCES...)

HAMPER CONTRIBUTIONS (CHOCOLATE, SWEETS, WINE, CHUTNEY, MINCE PIES...)

PLEASE HELP MAKE OUR WINTER FAIR A SUCCESS BY BRINGING IN YOUR DONATIONS (AT DROP OFF/PICK UP TIME) ON FRIDAY 26TH, MONDAY 29TH OR TUESDAY 30TH NOVEMBER.