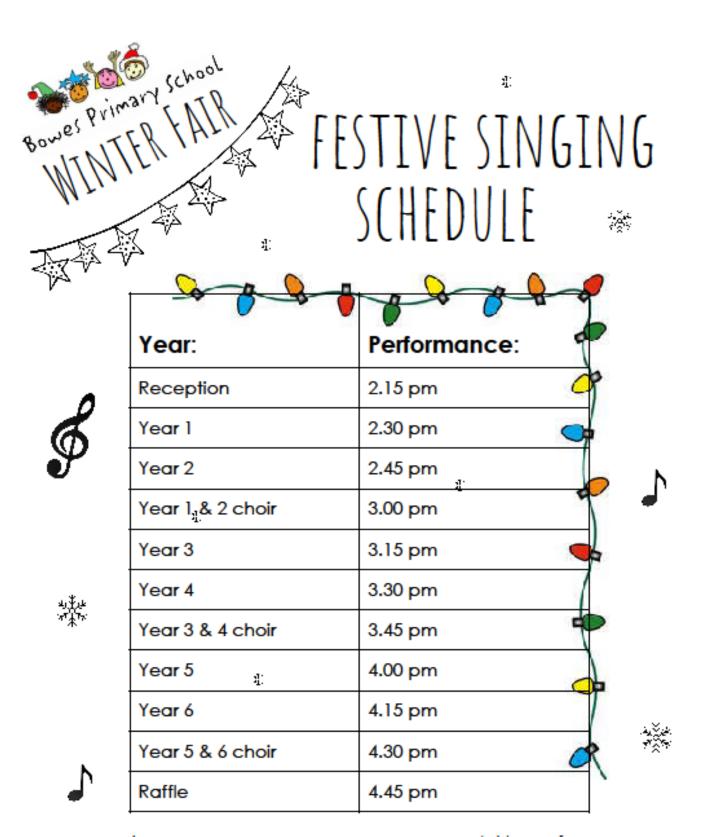

We're thrilled that all classes and choirs will be performing, so please see the schedule to make sure you are in time for your slot.

As usual, we're looking for your generous donations for our hampers, which you can win in our raffle alongside prizes from local business – tickets on sale next week.

Please read on for more information about what you can look forward to and what we need from you make it a success...

ALL CHILDREN WILL BE PERFORMING AT THIS YEAR'S WINTER FAIR.

1: PLEASE ENSURE YOUR CHILD IS AT THE MEETING POINT (TO THE RIGHT OF THE STAGE)

5 MINUTES BEFORE THEIR PERFORMANCE TIME.

1:

ξ:

41. 41. 41.

4:

SANTA'S GROTTO SCHEDULE

ξ:

4.