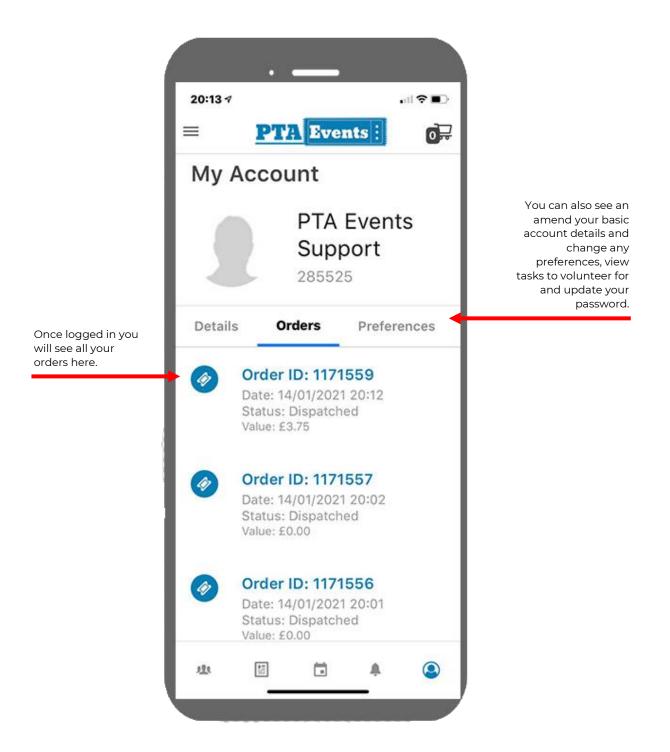

|         |             |      |       |      |
|                                                                                        | VISA            | 4242 42 | 242 4242 42 | 242  | 12/24 | 123  |
|                                                                                        | Billing Address |         |             |      |       |      |
|                                                                                        | AB1 2CD         |         |             |      |       |      |
|                                                                                        |                 |         |             |      |       |      |

#### **13.ORDER CONFIRMATION**



#### 14. ACCESSING "MY ACCOUNT"





#### **15.LOGIN SCREEN**





#### 16. MY ACCOUNT



### **17.VOLUNTEERING**



From anywhere in the app click here.

#### **18. VOLUNTEERING**