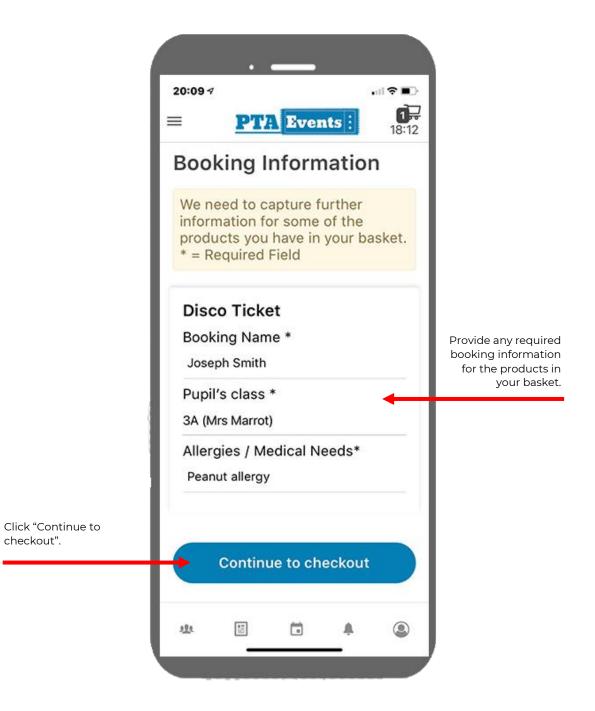

ogle Play.

Click the relevant icon for your choice of mobile app.



Click here to download from Apple Store



<u>Click here to download from Google Play</u>

# 2. YOUR ORGANISATION CODE

This is the code you will need to access your PTA Events activities via your new PTA Events mobile application.

# YOUR ORGANISATION CODE

# **3. ENTERING IN YOUR ORGANISATION CODE**

On the PTA Events mobile application home screen just enter in your organisation code. Enter the code exactly as you see it displayed here.





# 4. QUICK GUIDE

The following is a quick start guide:



# 5. MAIN MENU BAR



#### 6. MAIN MENU BAR (EXPANDED)



#### 7. MAIN MENU BAR (EXPANDED - SHOP)





### 8. EVENT DETAIL PAGE



# 9. EVENT DETAIL PAGE (CONTINUED)



# **10. CHECKOUT PROCESS (ADDITIONAL INFORMATION)**



#### **11. CHECKOUT PROCESS**



# **12.CHECKOUT – ENTER PAYMENT DETAILS**

|                                                                                        |                 |         | • —         | _    |       |      |
|----------------------------------------------------------------------------------------|-----------------|---------|-------------|------|-------|------|
|                                                                                        | Cano            | el      | Add a       | Card |       | Done |
| Enter your credit /<br>debit card details so<br>we can securely<br>process your order. | Card            |         |             |      |       |      |
|                                                                                        | VISA