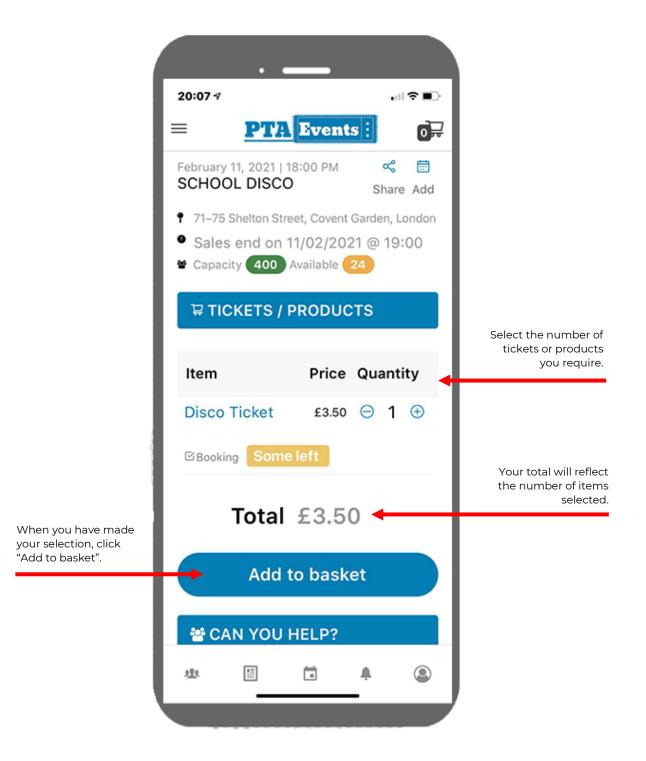

s app is available from both the Apple App store and Google Play.

Click the relevant icon for your choice of mobile app.



Click here to download from Apple Store



<u>Click here to download from Google Play</u>

# 2. YOUR ORGANISATION CODE

This is the code you will need to access your PTA Events activities via your new PTA Events mobile application.

# YOUR ORGANISATION CODE

# **3. ENTERING IN YOUR ORGANISATION CODE**

On the PTA Events mobile application home screen just enter in your organisation code. Enter the code exactly as you see it displayed here.





# 4. QUICK GUIDE

The following is a quick start guide:



# 5. MAIN MENU BAR



#### 6. MAIN MENU BAR (EXPANDED)



#### 7. MAIN MENU BAR (EXPANDED - SHOP)





### 8. EVENT DETAIL PAGE



# 9. EVENT DETAIL PAGE (CONTINUED)



# **10. CHECKOUT PROCESS (ADDITIONAL INFORMATION)**



#### **11. CHECKOUT PROCESS**



# **12.CHECKOUT – ENTER PAYMENT DETAILS**

|                                                                                        |                 |         | • —         | _    |       |      |
|----------------------------------------------------------------------------------------|-----------------|---------|-------------|------|-------|------|
|                                                                                        | Cano            | el      | Add a       | Card |       | Done |
| Enter your credit /<br>debit card details so<br>we can securely<br>process your order. | Card            |         |             |      |       |      |
|