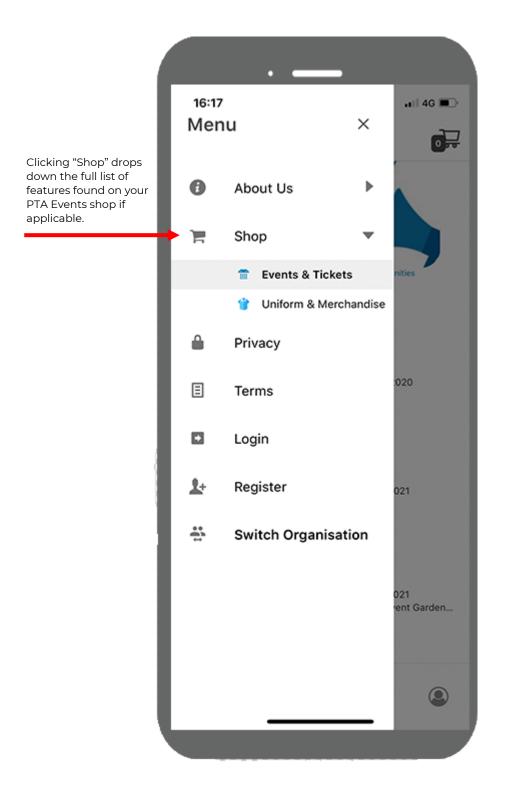

pplication.

# **1. DOWNLOADING YOUR PTA EVENTS APP**

The PTA Events app is available from both the Apple App store and Google Play.

Click the relevant icon for your choice of mobile app.



Click here to download from Apple Store



<u>Click here to download from Google Play</u>

# 2. YOUR ORGANISATION CODE

This is the code you will need to access your PTA Events activities via your new PTA Events mobile application.

# YOUR ORGANISATION CODE

# **3. ENTERING IN YOUR ORGANISATION CODE**

On the PTA Events mobile application home screen just enter in your organisation code. Enter the code exactly as you see it displayed here.





# 4. QUICK GUIDE

The following is a quick start guide:



# 5. MAIN MENU BAR



#### 6. MAIN MENU BAR (EXPANDED)



#### 7. MAIN MENU BAR (EXPANDED - SHOP)





### 8. EVENT DETAIL PAGE



# 9. EVENT DETAIL PAGE (CONTINUED)



# **10. CHECKOUT PROCESS (ADDITIONAL INFORMATION)**



#### **11. CHECKOUT PROCESS**



# **12.CHECKOUT – ENTER PAYMENT DETAILS**

|                                                                                        |                 |         | • —         | _    |       |      |
|----------------------------------------------------------------------------------------|-----------------|---------|-------------|------|-------|------|
|                                                                                        | Cano            | el      | Add a       | Card |       | Done |
| Enter your credit /<br>debit card details so<br>we can securely<br>process your order. | Card            |         |             |