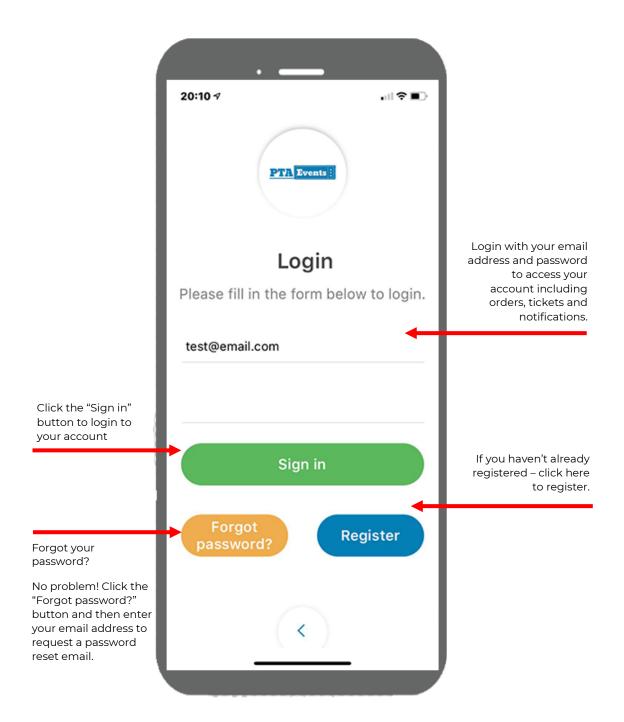

ess your order. | Card            |         |             |      |       |      |
|                                                                                        | VISA            | 4242 42 | 242 4242 42 | 242  | 12/24 | 123  |
|                                                                                        | Billing Address |         |             |      |       |      |
|                                                                                        | AB1 2CD         |         |             |      |       |      |
|                                                                                        |                 |         |             |      |       |      |

#### **13.ORDER CONFIRMATION**



#### 14. ACCESSING "MY ACCOUNT"





#### **15.LOGIN SCREEN**





#### 16. MY ACCOUNT



### **17.VOLUNTEERING**



From anywhere in the app click here.

#### **18. VOLUNTEERING**