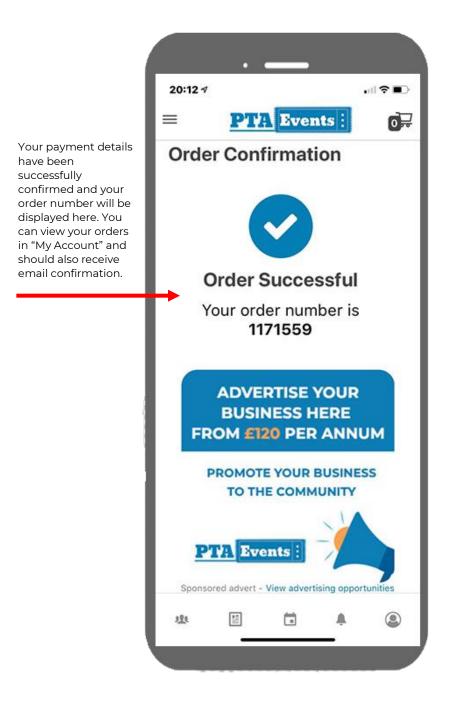

your credit /<br>debit card details so<br>we can securely<br>process your order. | Card            |         |             |      |       |      |
|                                                                                        | VISA            | 4242 42 | 242 4242 42 | 242  | 12/24 | 123  |
|                                                                                        | Billing Address |         |             |      |       |      |
|                                                                                        | AB1 2CD         |         |             |      |       |      |
|                                                                                        |                 |         |             |      |       |      |

#### **13.ORDER CONFIRMATION**



#### 14. ACCESSING "MY ACCOUNT"





#### **15.LOGIN SCREEN**





#### 16. MY ACCOUNT



### **17.VOLUNTEERING**



From anywhere in the app click here.

#### **18. VOLUNTEERING**