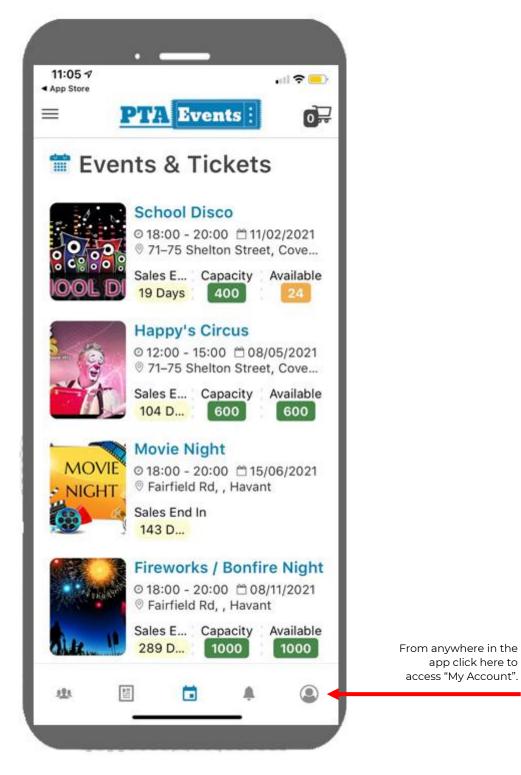

so<br>we can securely<br>process your order. | Card            |         |             |      |       |      |
|                                                                                        | VISA            | 4242 42 | 242 4242 42 | 242  | 12/24 | 123  |
|                                                                                        | Billing Address |         |             |      |       |      |
|                                                                                        | AB1 2CD         |         |             |      |       |      |
|                                                                                        |                 |         |             |      |       |      |

#### **13.ORDER CONFIRMATION**



#### 14. ACCESSING "MY ACCOUNT"





#### **15.LOGIN SCREEN**





#### 16. MY ACCOUNT



### **17.VOLUNTEERING**



From anywhere in the app click here.

#### **18. VOLUNTEERING**