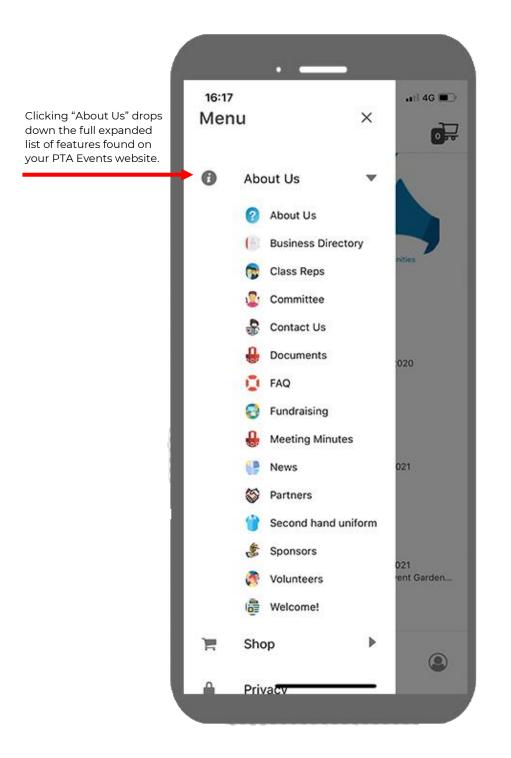

et started with your new PTA Evens mobile application.

# **1. DOWNLOADING YOUR PTA EVENTS APP**

The PTA Events app is available from both the Apple App store and Google Play.

Click the relevant icon for your choice of mobile app.



Click here to download from Apple Store



<u>Click here to download from Google Play</u>

# 2. YOUR ORGANISATION CODE

This is the code you will need to access your PTA Events activities via your new PTA Events mobile application.

# YOUR ORGANISATION CODE

# **3. ENTERING IN YOUR ORGANISATION CODE**

On the PTA Events mobile application home screen just enter in your organisation code. Enter the code exactly as you see it displayed here.





# 4. QUICK GUIDE

The following is a quick start guide:



# 5. MAIN MENU BAR



#### 6. MAIN MENU BAR (EXPANDED)



#### 7. MAIN MENU BAR (EXPANDED - SHOP)





### 8. EVENT DETAIL PAGE



# 9. EVENT DETAIL PAGE (CONTINUED)



# **10. CHECKOUT PROCESS (ADDITIONAL INFORMATION)**



#### **11. CHECKOUT PROCESS**



# **12.CHECKOUT – ENTER PAYMENT DETAILS**

|                                                                                        |                 |         | • —         | _    |       |      |
|----------------------------------------------------------------------------------------|-----------------|---------|-------------|------|-------|------|
|                                                                                        | Cano            | el      | Add a       | Card |       | Done |
| Enter your credit /<br>debit card details so<br>we can securely<br>process your order. |