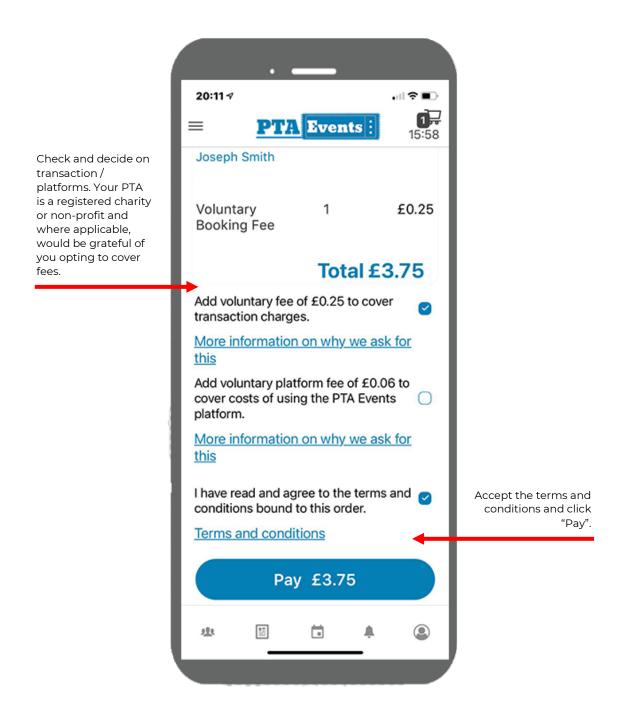

on for your choice of mobile app.



Click here to download from Apple Store



<u>Click here to download from Google Play</u>

# 2. YOUR ORGANISATION CODE

This is the code you will need to access your PTA Events activities via your new PTA Events mobile application.

# YOUR ORGANISATION CODE

# **3. ENTERING IN YOUR ORGANISATION CODE**

On the PTA Events mobile application home screen just enter in your organisation code. Enter the code exactly as you see it displayed here.





# 4. QUICK GUIDE

The following is a quick start guide:



# 5. MAIN MENU BAR



#### 6. MAIN MENU BAR (EXPANDED)



#### 7. MAIN MENU BAR (EXPANDED - SHOP)





### 8. EVENT DETAIL PAGE



# 9. EVENT DETAIL PAGE (CONTINUED)



# **10. CHECKOUT PROCESS (ADDITIONAL INFORMATION)**



#### **11. CHECKOUT PROCESS**



# **12.CHECKOUT – ENTER PAYMENT DETAILS**

|                                                                                        |                 |         | • —         | _    |       |      |
|----------------------------------------------------------------------------------------|-----------------|---------|-------------|------|-------|------|
|                                                                                        | Cano            | el      | Add a       | Card |       | Done |
| Enter your credit /<br>debit card details so<br>we can securely<br>process your order. | Card            |         |             |      |       |      |
|                                                                                        | VISA            | 4242 42 | 242 4242 42 | 24