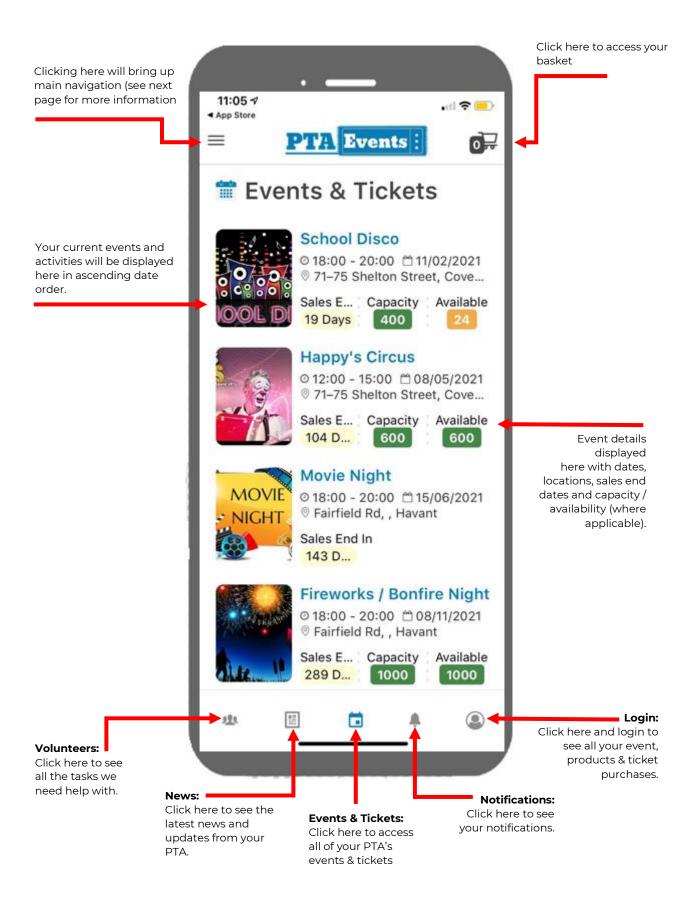

ta-events.co.uk

This quick start guide will help you to get started with your new PTA Evens mobile application.

# **1. DOWNLOADING YOUR PTA EVENTS APP**

The PTA Events app is available from both the Apple App store and Google Play.

Click the relevant icon for your choice of mobile app.



Click here to download from Apple Store



<u>Click here to download from Google Play</u>

# 2. YOUR ORGANISATION CODE

This is the code you will need to access your PTA Events activities via your new PTA Events mobile application.

# YOUR ORGANISATION CODE

# **3. ENTERING IN YOUR ORGANISATION CODE**

On the PTA Events mobile application home screen just enter in your organisation code. Enter the code exactly as you see it displayed here.





# 4. QUICK GUIDE

The following is a quick start guide:



# 5. MAIN MENU BAR



#### 6. MAIN MENU BAR (EXPANDED)



#### 7. MAIN MENU BAR (EXPANDED - SHOP)





### 8. EVENT DETAIL PAGE



# 9. EVENT DETAIL PAGE (CONTINUED)



# **10. CHECKOUT PROCESS (ADDITIONAL INFORMATION)**



#### **11. CHECKOUT PROCESS**



# **12.CHECKOUT – ENTER PAYMENT DETAILS**

|                                                                                        |                 |         | • —         | _    |       |      |
|----------------------------------------------------------------------------------------|-----------------|---------|-------------|------|-------|------|
|                                                                                        | Cano            | el      | Add a       | Card |       | Done |
| Enter your credit /<br>debit ca