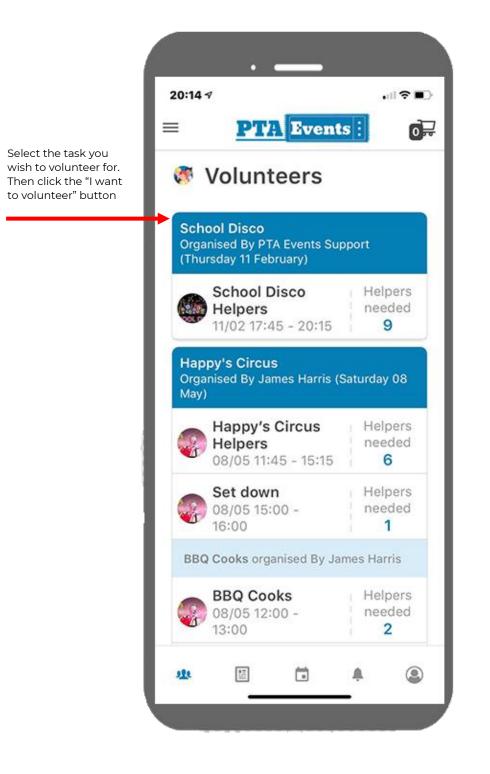

### **17.VOLUNTEERING**

From anywhere in the app click here.

#### **18. VOLUNTEERING**