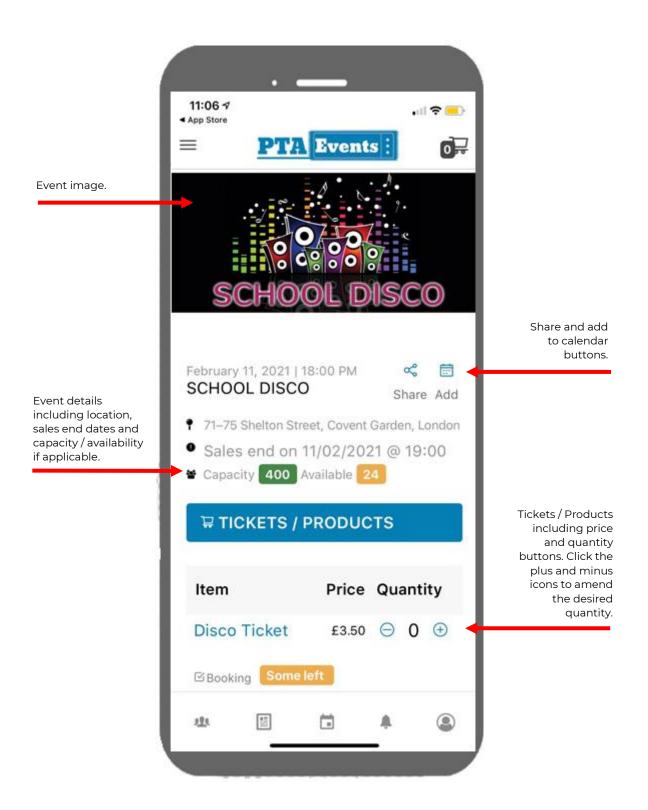

G YOUR PTA EVENTS APP**

The PTA Events app is available from both the Apple App store and Google Play.

Click the relevant icon for your choice of mobile app.



Click here to download from Apple Store



<u>Click here to download from Google Play</u>

# 2. YOUR ORGANISATION CODE

This is the code you will need to access your PTA Events activities via your new PTA Events mobile application.

# YOUR ORGANISATION CODE

# **3. ENTERING IN YOUR ORGANISATION CODE**

On the PTA Events mobile application home screen just enter in your organisation code. Enter the code exactly as you see it displayed here.





# 4. QUICK GUIDE

The following is a quick start guide:



# 5. MAIN MENU BAR



#### 6. MAIN MENU BAR (EXPANDED)



#### 7. MAIN MENU BAR (EXPANDED - SHOP)





### 8. EVENT DETAIL PAGE



# 9. EVENT DETAIL PAGE (CONTINUED)



# **10. CHECKOUT PROCESS (ADDITIONAL INFORMATION)**



#### **11. CHECKOUT PROCESS**



# **12.CHECKOUT – ENTER PAYMENT DETAILS**

|                                                                                        |                 |         | • —         | _    |       |      |
|----------------------------------------------------------------------------------------|-----------------|---------|-------------|------|-------|------|
|                                                                                        | Cano            | el      | Add a       | Card |       | Done |
| Enter your credit /<br>debit card details so<br>we can securely<br>process your order. | Card            |         |             |      |       |      |
|