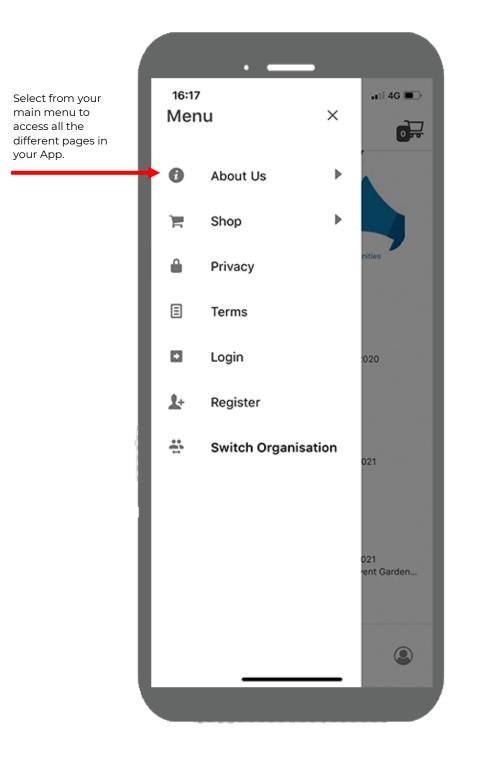

quick start guide will help you to get started with your new PTA Evens mobile application.

# **1. DOWNLOADING YOUR PTA EVENTS APP**

The PTA Events app is available from both the Apple App store and Google Play.

Click the relevant icon for your choice of mobile app.



Click here to download from Apple Store



<u>Click here to download from Google Play</u>

# 2. YOUR ORGANISATION CODE

This is the code you will need to access your PTA Events activities via your new PTA Events mobile application.

# YOUR ORGANISATION CODE

# **3. ENTERING IN YOUR ORGANISATION CODE**

On the PTA Events mobile application home screen just enter in your organisation code. Enter the code exactly as you see it displayed here.





# 4. QUICK GUIDE

The following is a quick start guide:



# 5. MAIN MENU BAR



#### 6. MAIN MENU BAR (EXPANDED)



#### 7. MAIN MENU BAR (EXPANDED - SHOP)





### 8. EVENT DETAIL PAGE



# 9. EVENT DETAIL PAGE (CONTINUED)



# **10. CHECKOUT PROCESS (ADDITIONAL INFORMATION)**



#### **11. CHECKOUT PROCESS**



# **12.CHECKOUT – ENTER PAYMENT DETAILS**

|                                                                                        |                 |         | • —         | _    |       |      |
|----------------------------------------------------------------------------------------|-----------------|---------|-------------|------|-------|------|
|                                                                                        | Cano            | el      | Add a       | Card |       | Done |
| Enter your credit /<br>debit card details so<br>we ca