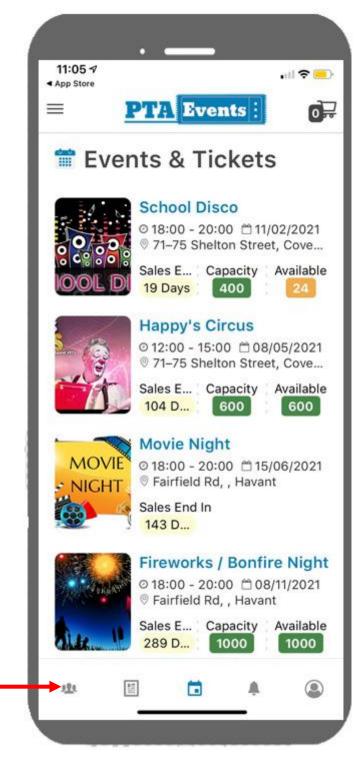

|      |       |      |
|                                                                                        | VISA            | 4242 42 | 242 4242 42 | 242  | 12/24 | 123  |
|                                                                                        | Billing Address |         |             |      |       |      |
|                                                                                        | AB1 2CD         |         |             |      |       |      |
|                                                                                        |                 |         |             |      |       |      |

#### **13.ORDER CONFIRMATION**



#### 14. ACCESSING "MY ACCOUNT"





#### **15.LOGIN SCREEN**





#### 16. MY ACCOUNT



### **17.VOLUNTEERING**



From anywhere in the app click here.

#### **18. VOLUNTEERING**