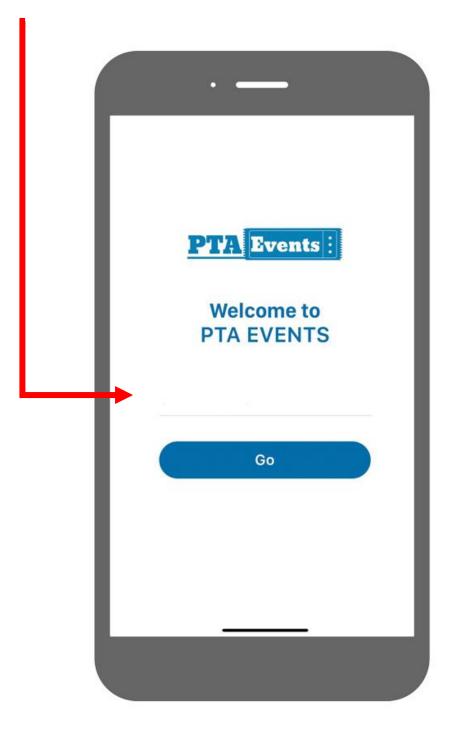

# **3. ENTERING IN YOUR ORGANISATION CODE**

On the PTA Events mobile application home screen just enter in your organisation code. Enter the code exactly as you see it displayed here.